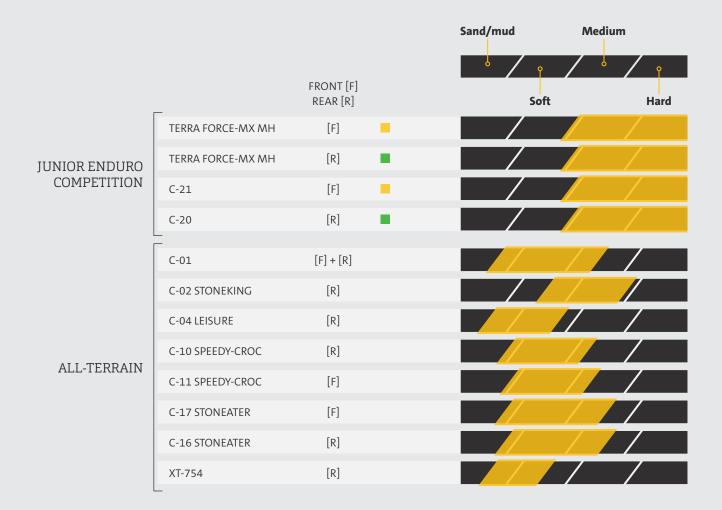

## **APPLICATION OF OFF-ROAD TYRES**

|                          |                       |                       |    | Sand/mud | d Medium |  |
|--------------------------|-----------------------|-----------------------|----|----------|----------|--|
|                          | _                     | FRONT [F]<br>REAR [R] |    | Sof      | t Hard   |  |
| MOTOCROSS<br>COMPETITION | TERRA FORCE-MX SAND   | [F] + [R]             |    |          |          |  |
|                          | TERRA FORCE-MX SM     | [F] + [R]             | •• |          |          |  |
|                          | TERRA FORCE-MX MH     | [F] + [R]             |    |          |          |  |
| PIT<br>CROSS             | –<br>C-21 STONEKING   | [F] + [R]             | •  |          |          |  |
|                          | C-20 STONEKING        | [F] + [R]             | •  |          |          |  |
|                          | <br>TERRA FORCE-EF    | [F] + [R]             |    |          |          |  |
| ENDURO                   | EF-07 MAJESTIC ENDURO | [R]                   |    |          |          |  |
|                          | C-19 EAGLE            | [F]                   |    |          |          |  |
|                          | TERRA FORCE-MX SM     | [F] + [R]             | •  |          |          |  |
|                          | TERRA FORCE-MX MH     | [R]                   |    |          |          |  |
|                          | EF-05 ENDURO          | [R]                   |    |          |          |  |
|                          | C-18 EAGLE            | [R]                   | •  |          |          |  |
|                          | C-10 SPEEDY-CROC      | [R]                   | •  |          |          |  |
|                          | TERRA FORCE-EF        | [F] + [R]             | •  |          |          |  |
|                          | EF-07 MAJESTIC ENDURO | [R]                   | ÷  |          |          |  |
|                          | C-19 EAGLE            | [F]                   | •  |          |          |  |
|                          | TERRA FORCE-MX SM     | [F] + [R]             | •  |          |          |  |
|                          | TERRA FORCE-MX MH     | [F]                   | •  |          |          |  |
|                          | C-18 EAGLE            | [R]                   | •  |          |          |  |
|                          | XT-754                | [F] + [R]             | •  |          |          |  |
|                          | TERRA FORCE-EH        | [R]                   |    |          |          |  |
|                          | EF-07 MAJESTIC ENDURO | [R]                   |    |          |          |  |
|                          | TERRA FORCE-MX MH     | [R]                   |    |          |          |  |
|                          | XT-454                | [R]                   |    |          |          |  |
|                          | C-16 STONEATER        | [R]                   |    |          |          |  |

## **APPLICATION OF OFF-ROAD TYRES**

OFF-ROAD TYRE MARKINGS

- Motocross competition tyre made from the hardest tread compound for soft and sandy terrain.
- Motocross competition tyre made from a medium hard tread compound for soft to medium terrain.
- Motocross competition tyre made from a softer tread compound for medium to hard terrain.
  - Tyre for pit cross.
  - (SUPER) Tyre made from a softer compound for Enduro FIM and cross country competitions. Since in these races types of surfaces are alternating from soft to hard, a medium hard compound is used to deliver performance on different surfaces.
  - (SUPER LIGHT) Tyre with a softer carcass and soft tread compound for extreme enduro or cross country competitions on harder terrains. The tread compound is softer than the yellow stripe (Super) version and designed for harder terrain.
- (SUPER SOFT) Tyre with a softer carcass and extra soft tread compound for rocky terrain and most demanding extreme enduro competitions.