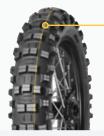

# SUPER LIGHT

Identified by the characteristic green stripe: light, soft carcass construction and gummy compound, especially designed for medium speed technical Enduro, ideal in wet slippery

**ECHNICAL ENDURO** 

# SUPER LIGHT

Identified by the characteristic green stripe: light, soft carcass construction and gummy compound, especially designed for medium speed technical Enduro, ideal in wet slippery conditions.