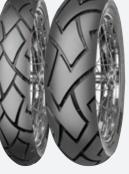

# **ADVENTURE**

**TOURING FORCE** 

**TERRA FORCE-R** 

ADVENTURE

ENDURO TRAIL+

70/30 30/70 20/80 100/0 90/10 60/40 50/50 COMPETITION **TOURING FORCE** Ω Δ  $\sim$ **ENDURO TRAIL ENDURO TRAIL**+ **ENDURO TRAIL-X1 ENDURO TRAIL-XT ENDURO TRAIL-S ERRA FORCE-**AD >1200 **ENDURO TRAIL-RO TRAI** 1000 ENDUI 800