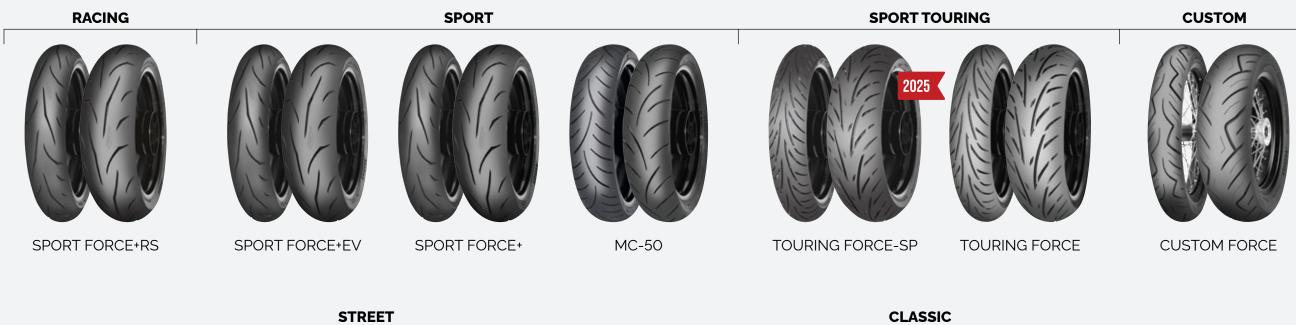

# MOTORCYCLE TIRES

Application charts







# **ON-ROAD**



STREET FORCE MC-25 BOGART MC-32 MC-9 MC-7 H-06 H-04 H-03 H-02



# **KEEP ON RIDING**



# **ADVENTURE**



**TOURING FORCE** 





**TERRA FORCE-R** 









ADVENTURE











ENDURO TRAIL+



70/30 30/70 20/80 100/0 90/10 60/40 50/50 COMPETITION **TOURING FORCE** Ω Δ  $\sim$ **ENDURO TRAIL ENDURO TRAIL**+ **ENDURO TRAIL-X1 ENDURO TRAIL-XT ENDURO TRAIL-S ERRA FORCE-**AD >1200 **ENDURO TRAIL-RO TRAI** 1000 ENDUI 800

PLACEMENT (cc)



\* Mitas ENDURO TRAIL-ADV is not distributed in the following countries: France, UK, Italy, Germany, USA, China, Thailand and Indonesia.



# DAKAR

Tire with a stronger carcass and higher puncture resistance. Suitable for higher loads, longer adventure trips and extreme conditions.

# **KEEP ON RIDING**



# **ENDURO (TERRA FORCE-EF RANGE)**





**TER