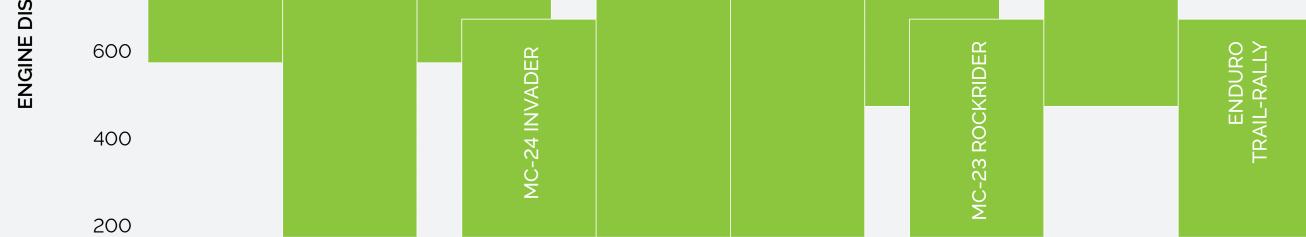

# **ADVENTURE**

**TOURING FORCE** 

**TERRA FORCE-R** 

ADVENTURE

ENDURO TRAIL+

70/30 30/70 20/80 100/0 90/10 60/40 50/50 COMPETITION **TOURING FORCE** Ω Δ  $\sim$ **ENDURO TRAIL ENDURO TRAIL**+ **ENDURO TRAIL-X1 ENDURO TRAIL-XT ENDURO TRAIL-S ERRA FORCE-**AD >1200 **ENDURO TRAIL-RO TRAI** 1000 ENDUI 800

PLACEMENT (cc)

\* Mitas ENDURO TRAIL-ADV is not distributed in the following countries: France, UK, Italy, Germany, USA, China, Thailand and Indonesia.