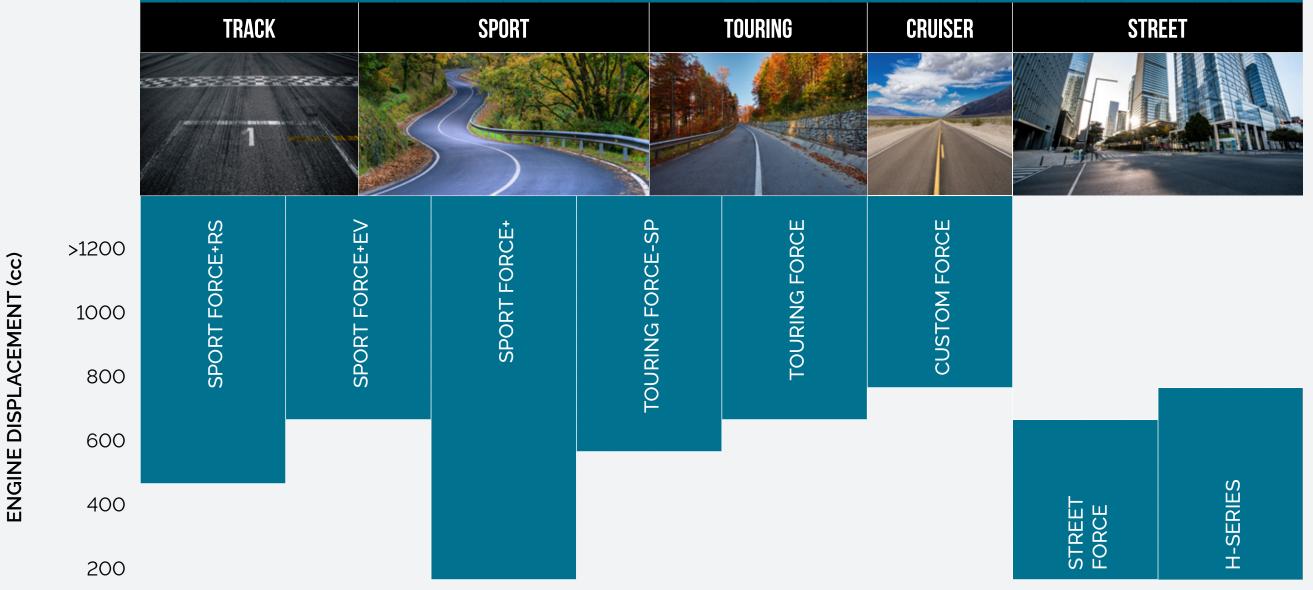

# MOTORCYCLE TIRES

Application charts







# **ON-ROAD**



STREET FORCE MC-25 BOGART MC-32 MC-9 MC-7 H-06 H-04 H-03 H-02



# **KEEP ON RIDING**



# **ADVENTURE**



**TOURING FORCE** 





**TERRA FORCE-R** 









ADVENTURE











ENDURO TRAIL+



70/30 30/70 20/80 100/0 90/10 60/40 50/50 COMPETITION **TOURING FORCE** Ω Δ  $\sim$ **ENDURO TRAIL ENDURO TRAIL**+ **ENDURO TRAIL-X1 ENDURO TRAIL-XT ENDURO TRAIL-S ERRA FORCE-**AD >1200 **ENDURO TRAIL-RO TRAI** 1000 ENDUI 800

PLACEMENT (cc)



\* Mitas ENDURO TRAIL-ADV is not distributed in the following countries: France, UK, Italy, Germany, USA, China, Thailand and Indonesia.



# DAKAR

Tire with a stronger carcass and higher puncture resistance. Suitable for higher loads, longer adventure trips and extreme conditions.

# **KEEP ON RIDING**



# **ENDURO (TERRA FORCE-EF RANGE)**





**TERRA FORCE-EF** 

TERRA FORCE-EF PRO

**TERRA FORCE-EF 2 SM** 

| T